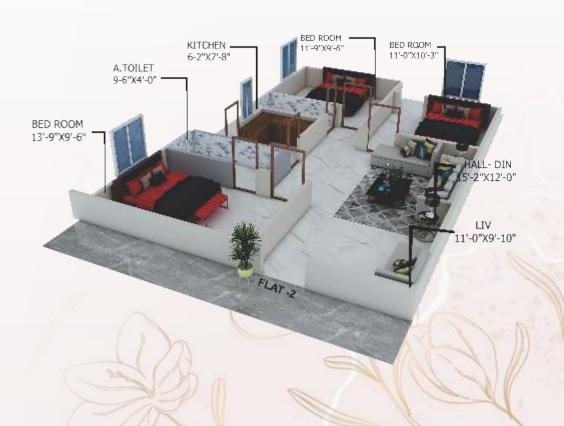

### **3 BHK**

Flat No. 1 & 3 in Top View

The long french windows add the tinge of royal charm to the room, making it palatial it gives the space a majestic dimension, adding grace and gorgeousness.

# FLAT - 1 FRONT ROAD SIDE Area: 1778 SFT

FLAT - 2 ROAD SIDE Area: 1837 SFT

### **3** BHK

Flat No. 1 & 3 in Top View

The long french windows add the tinge of royal charm to the room, making it palatial it gives the space a majestic dimension, adding grace and gorgeousness.