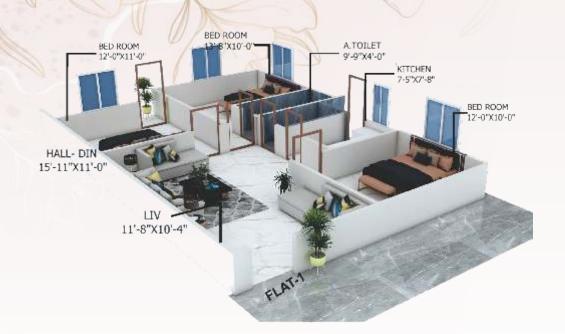

3 SUPER LUXURY APARTMENTS @ CHARMINAR, PANJESHAH ROAD.



# A Premium LIFESTYLE DESIGNED FOR LUXURY LIVING.

Patel's Royal Heights is more than a home. It is a residential experience that redefines the very notion of modern apartment living.

The 5 storey complex holds only 30 luxury flats to with ensure privacy and a relaxing living experience. It brings you the promise of true luxury living; with extensive living spaces and uncompromised privacy.

Stilt + 5 Floors
Only 30 Luxury Flats

Exemplary Ventilation GHMC and Vaastu Complaint 24 hr hassle-free lifestyle

# TYPICAL FLOOR PLAN





## **3** BHK

Flat No. 2 & 4 in Top View

Where it's about **Rooming** eloquence







The marvelous and contemporary interiors make the living room very impressive, it is at once welcoming and has a signature style with a class of its own!

### **3 BHK**

Flat No. 1 & 3 in Top View

The long french windows add the tinge of royal charm to the room, making it palatial it gives the space a majestic dimension, adding grace and gorgeousness.



# FLAT - 1 FRONT ROAD SIDE Area: 1778 SFT





FLAT - 2 ROAD SIDE Area: 1837 SFT





# TYPICAL FLOOR PLAN





## **3** BHK

Flat No. 2 & 4 in Top View

Where it's about

# Rooming

eloquence







The marvelous and contemporary interiors make the living room very impressive, it is at once welcoming and has a signature style with a class of its own