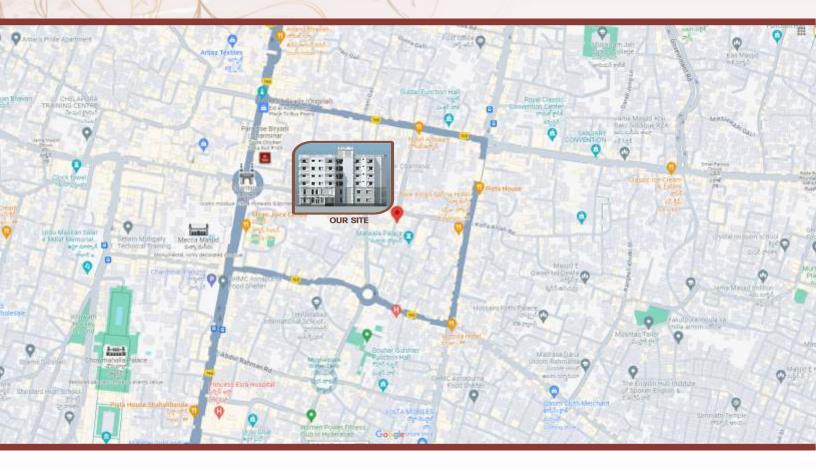

# **LOCATION MAP**

# **LOCATION ADVANTAGE**

- Near by Hospitals
- Near by Super Markets
- Near by Vegetable Market
- Near Mosques

- Near Playground
- Near Swimming Pool
- Near Schools & Colleges