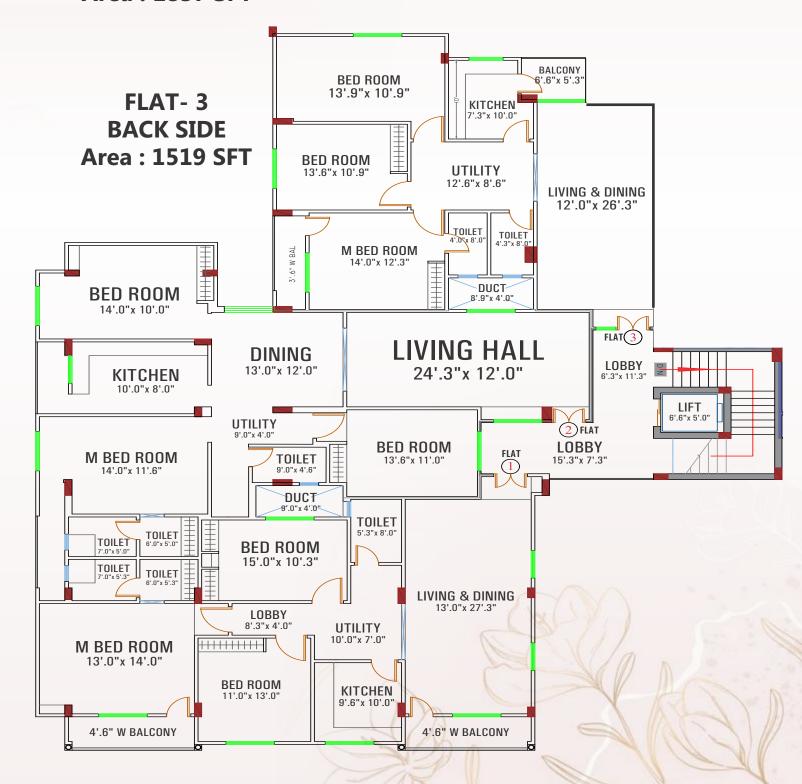

## **3** BHK

Flat No. 2 & 4 in Top View

Where it's about **Rooming** eloquence

The marvelous and contemporary interiors make the living room very impressive, it is at once welcoming and has a signature style with a class of its own!

## **3** BHK

Flat No. 2 & 4 in Top View

Where it's about

# Rooming

eloquence

The marvelous and contemporary interiors make the living room very impressive, it is at once welcoming and has a signature style with a class of its own!