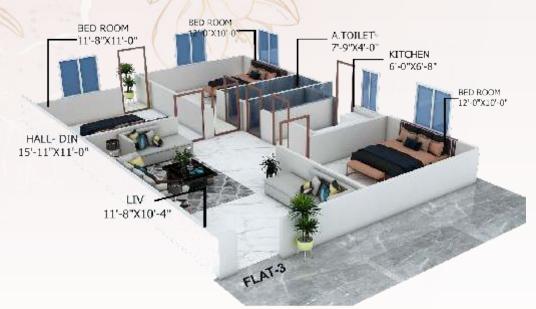

### **3 BHK**

Flat No. 1 & 3 in Top View

The long french windows add the tinge of royal charm to the room, making it palatial it gives the space a majestic dimension, adding grace and gorgeousness.

### **3** BHK

Flat No. 1 & 3 in Top View

The long french windows add the tinge of royal charm to the room, making it palatial it gives the space a majestic dimension, adding grace and gorgeousness.