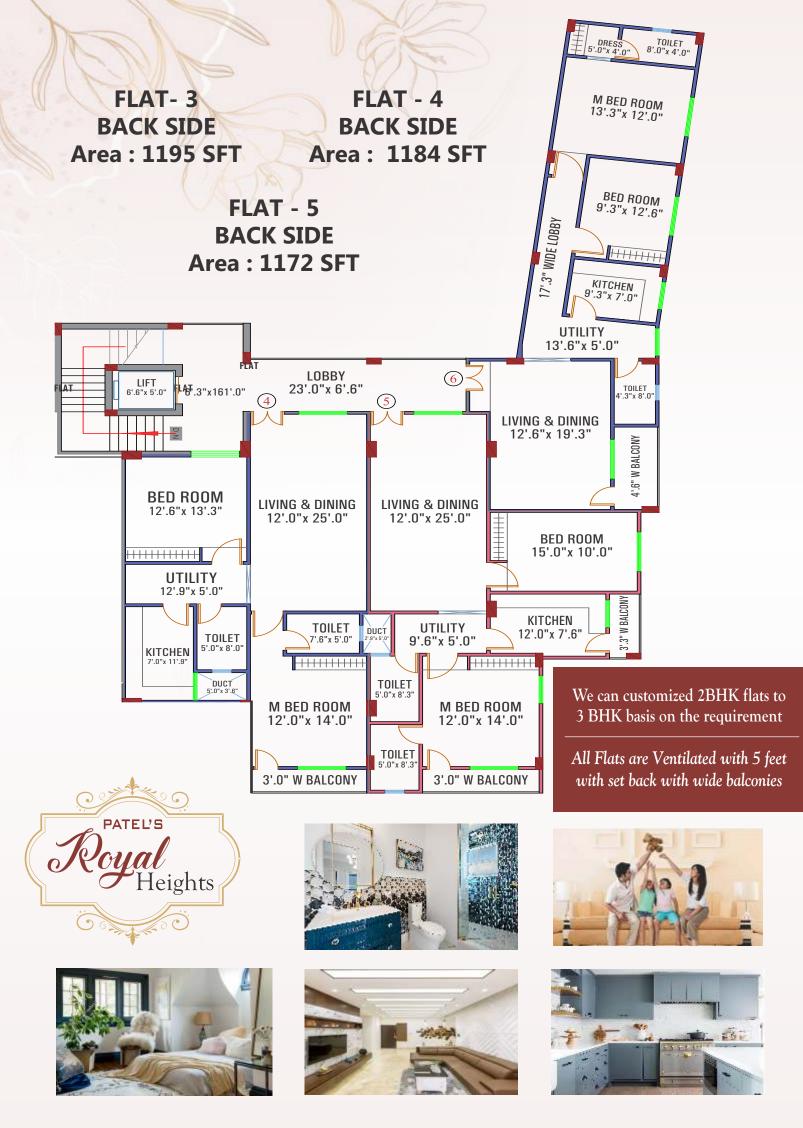

## **3** BHK

Flat No. 2 & 4 in Top View

Where it's about **Rooming** eloquence

The marvelous and contemporary interiors make the living room very impressive, it is at once welcoming and has a signature style with a class of its own!

## **3** BHK

Flat No. 2 & 4 in Top View

Where it's about

# Rooming

eloquence

The marvelous and contemporary interiors make the living room very impressive, it is at once welcoming and has a signature style with a class of its own!