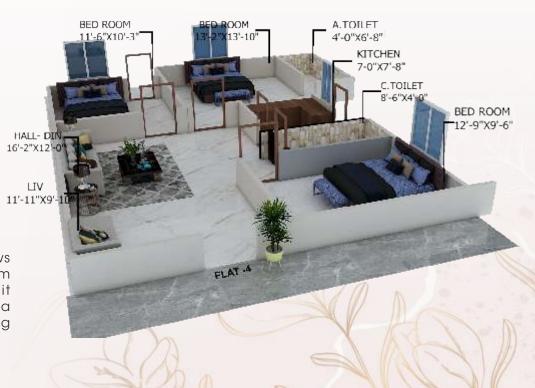

# TYPICAL FLOOR PLAN

## **3** BHK

Flat No. 2 & 4 in Top View

Where it's about **Rooming** eloquence

The marvelous and contemporary interiors make the living room very impressive, it is at once welcoming and has a signature style with a class of its own!

### **3 BHK**

Flat No. 1 & 3 in Top View

The long french windows add the tinge of royal charm to the room, making it palatial it gives the space a majestic dimension, adding grace and gorgeousness.

# FLAT - 1 FRONT ROAD SIDE Area: 1778 SFT

FLAT - 2 ROAD SIDE Area: 1837 SFT