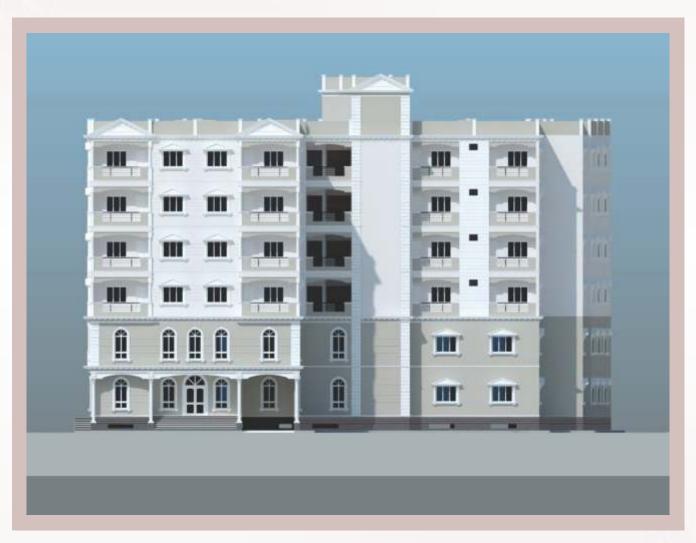

#### KITCHEN PLATFORM

Granite cooking platform with build in stainless steel sink & tiles stoning above platform upto 2 feet & provision chimney.

**EXTERIOR ELEVATION** 